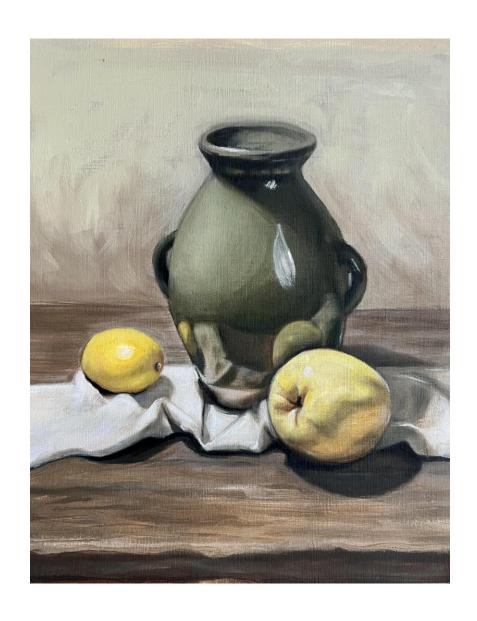

\$375 Framed

Daydream (2023) RYAN PARK Oil on gesso panel 406 x 305 mm

\$590 Framed

Persona (2023) RYAN PARK Oil on gesso panel 305 x 406 mm

\$570 Framed

Still Life with Lemon and Yellow Apple (2023) ISOBEL PATTINSON Oil on paper 210 x 300 mm