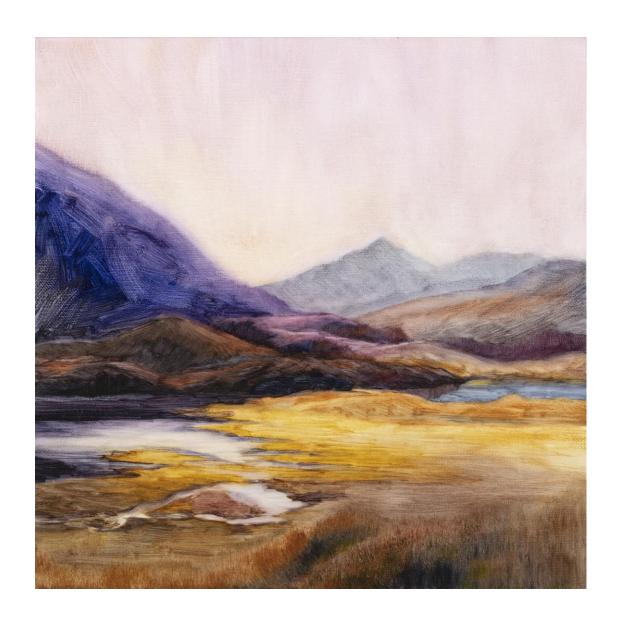

\$950 Framed

Milford Sound #1 BRAD REYNOLDS Oil on linen 300 x 250 mm

\$495 Framed

Milford Sound #2 BRAD REYNOLDS Oil on linen 300 x 250 mm

\$495 Framed

Beetle CATHRYN AMBROSE Oil on paper 280 x 280 mm

\$350 Framed