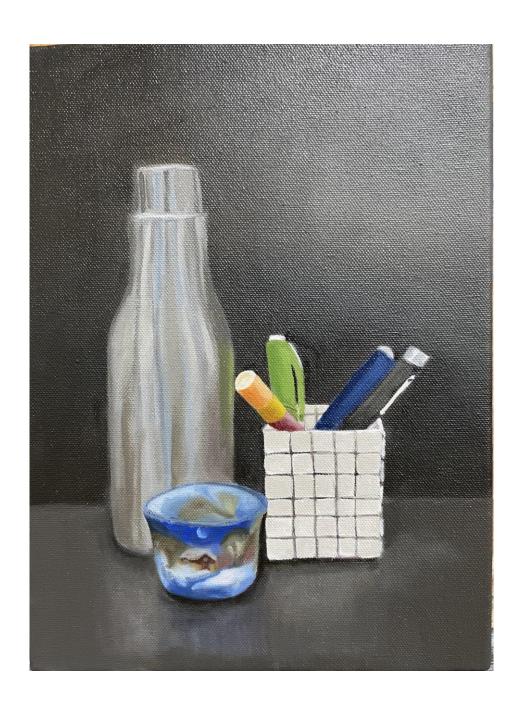

\$450 Framed

Bush Flowers at Home (2023) KATE DELVES Oil on canvas 205 x 255 mm

\$595 Framed

Wattle, Camellia and Vessel (2023) KATE DELVES Oil on canvas 205 x 255 mm

\$595 Framed

Bottle, Pen Holder and Bowl (2023) LATA SHETTY Oil on canvas 239 x 316 mm