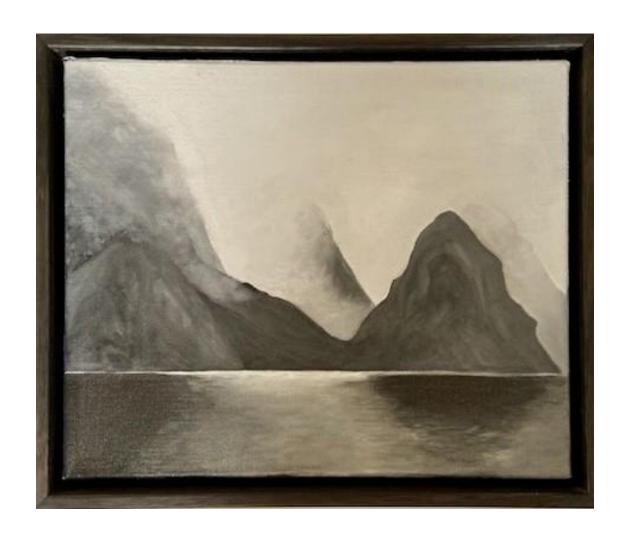

\$950 Framed

Milford Sound #1 BRAD REYNOLDS Oil on linen 300 x 250 mm

\$495 Framed

Milford Sound #2 BRAD REYNOLDS Oil on linen 300 x 250 mm

\$495 Framed

Beetle CATHRYN AMBROSE Oil on paper 280 x 280 mm

\$350 Framed