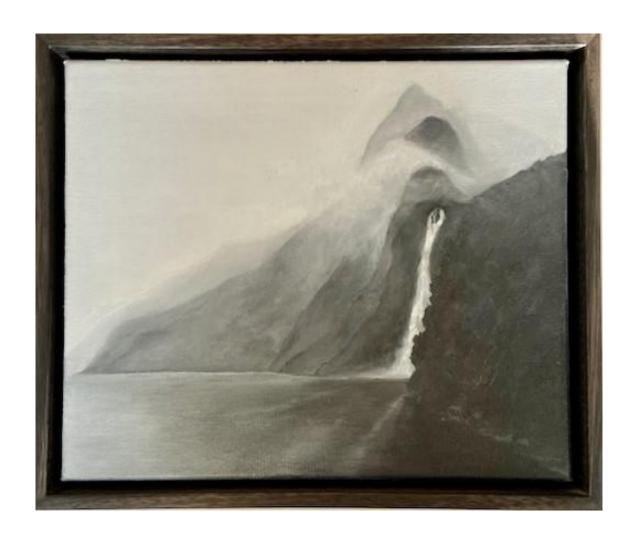

\$950 Framed

Milford Sound #1 BRAD REYNOLDS Oil on linen 300 x 250 mm

\$495 Framed

Milford Sound #2 BRAD REYNOLDS Oil on linen 300 x 250 mm

\$495 Framed

Beetle CATHRYN AMBROSE Oil on paper 280 x 280 mm

\$350 Framed