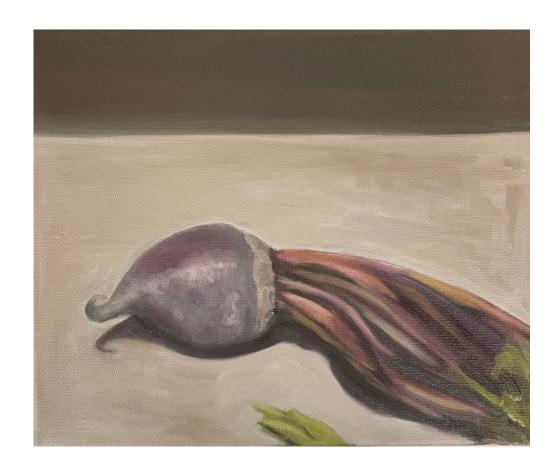

\$300 Framed

Tomb Statue of a Girl Kneeling (2023) ISOBEL PATTINSON Oil on paper 210 x 300 mm

\$300 Framed

Last camelia (2023) VIRGINIA GUEST Oil on canvas 250 x 200 mm

\$320 Framed

Lindawarra Beet (2023) VIRGINIA GUEST Oil on canvas 300 x 250 mm

\$320 Framed