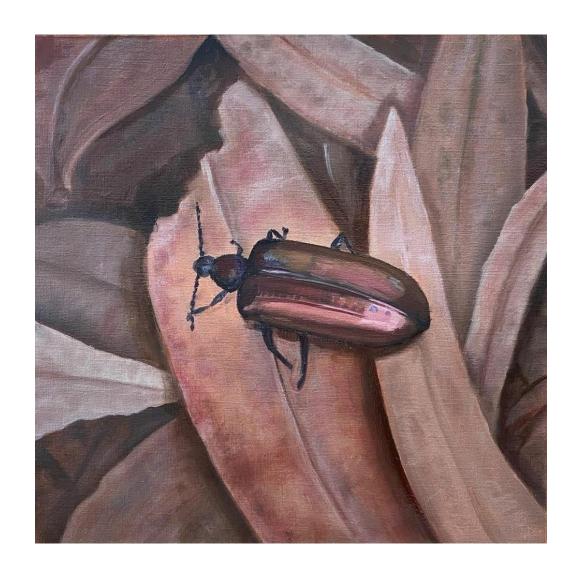

\$950 Framed

Milford Sound #1 BRAD REYNOLDS Oil on linen 300 x 250 mm

\$495 Framed

Milford Sound #2 BRAD REYNOLDS Oil on linen 300 x 250 mm

\$495 Framed

Beetle CATHRYN AMBROSE Oil on paper 280 x 280 mm

\$350 Framed