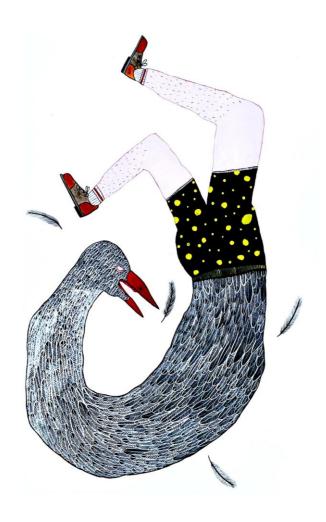

## Pip Ryan

Magpie Flip Watercolour, gouache, pencil on paper Unique State Paper size: 290 x 380 mm

Chopsticks Kiddy
Gouache on wood
Unique State
Image Size: 460 x 400 mm

Ski Face, Bunnies Favourite Ski Resort Gouache on paper Unique State Image Size: 340 x 290 mm