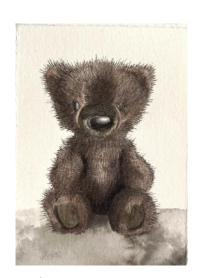

Sparkly Red Valentine's Day Devil Bear

"Vessels", a series of miniature teddy bear portraits

Ink, pencil and watercolour on paper, 65 x 80 mm

Framed \$200 each

Mink Bear

#### Vessels...

1960's Mechanical Teddy Mechanical Kangaroo Steiff Bear on Wheels Sterling Panda with Ribbon Andy Pandy Adam Steiff Tiger Squished Ear Bear Carnival Prize Toy Koala Ellie Oldie Mr Puddles Red-Mouthed Fixer-Upper Sparkly Red Valentine's Day Devil Bear Candy Mink Fur Bear Bunnikins Robbie (Australian 1940s Joy Toy Bear)