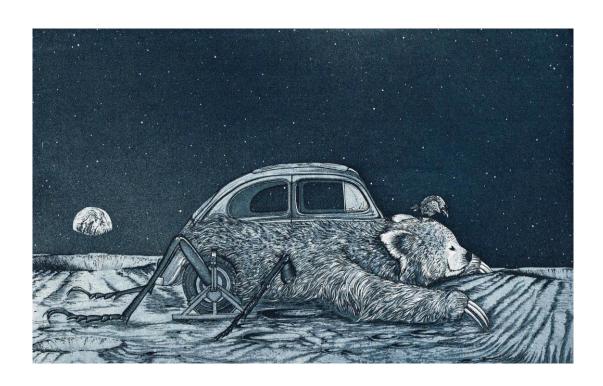

## Chris Ingham

Tree Escape Sugarlift aquatint on colour roll Edition of 5

Paper size: 500 x 685 mm

Unframed \$860 Framed \$1370

Pip Ryan

Budgie Beast Watercolour, gouache, pencil on paper Unique State Paper size: 380 x 575 mm