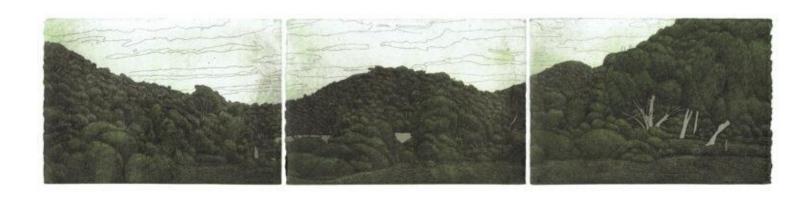

#### Damon Kowarsky

Panorama, Koroitj Etching and aquatint on cotton rag Edition of 12 Image Size: 855 x 200 mm

Unframed \$880 Framed \$1580

Damon Kowarsky

Zai Tiantan

Etching and Aquatint

Edition of 12

Paper Size: 245 x 330 mm