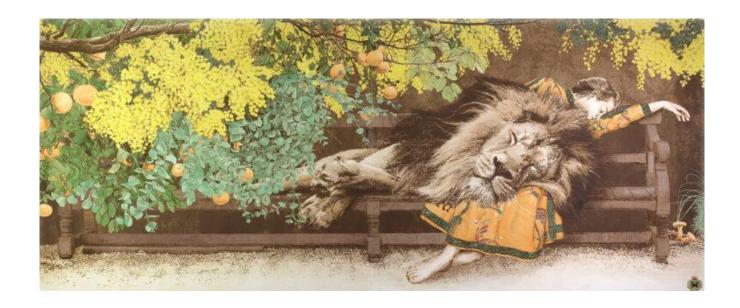

Price Framed \$750

Hyun Ju Kim
Rain
Edition of 10
Etching and Aquatint
Paper size: 38 x 56cm

Paul Compton

Lion and Lamb
Watercolour and pencil on paper
Paper Size: 210 x 210 mm

Unframed \$280

Paul Compton

Leopard and Kid Watercolour and pencil on paper Paper Size: 182 x 220 mm