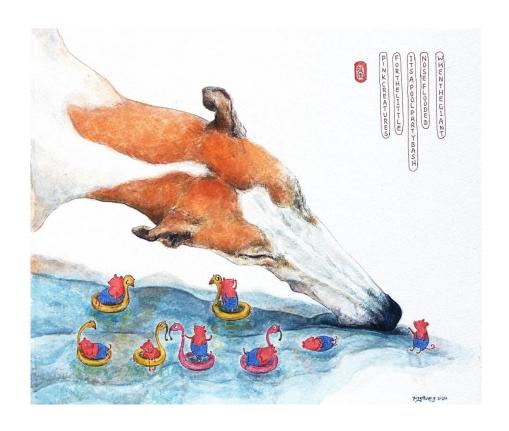

Flooded Giant Nose. When the Giant Nose Flooded, it's a Pool Party Bash for the Little Pink Creatures. Gouache on paper Unique State Image Size: 330 x 290 mm

Dis a Dog Flower Gouache on wood Unique State Image Size: 200 x 200 mm