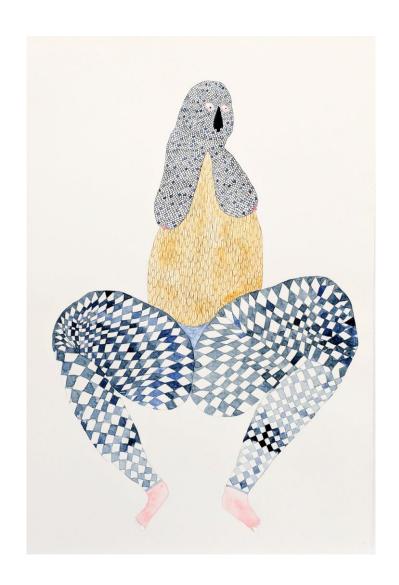

## Chris Ingham

Tree Escape Sugarlift aquatint on colour roll Edition of 5

Paper size: 500 x 685 mm

Unframed \$860 Framed \$1370

Pip Ryan

Budgie Beast Watercolour, gouache, pencil on paper Unique State Paper size: 380 x 575 mm