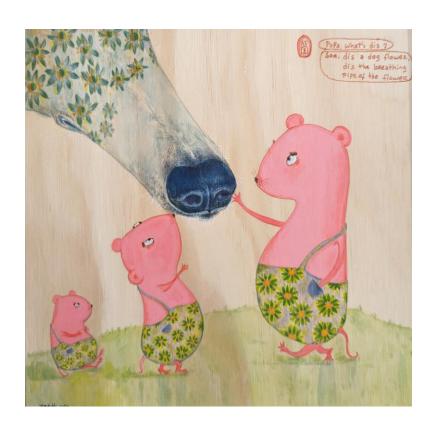

Flooded Giant Nose. When the Giant Nose Flooded, it's a Pool Party Bash for the Little Pink Creatures. Gouache on paper Unique State Image Size: 330 x 290 mm

Dis a Dog Flower Gouache on wood Unique State Image Size: 200 x 200 mm