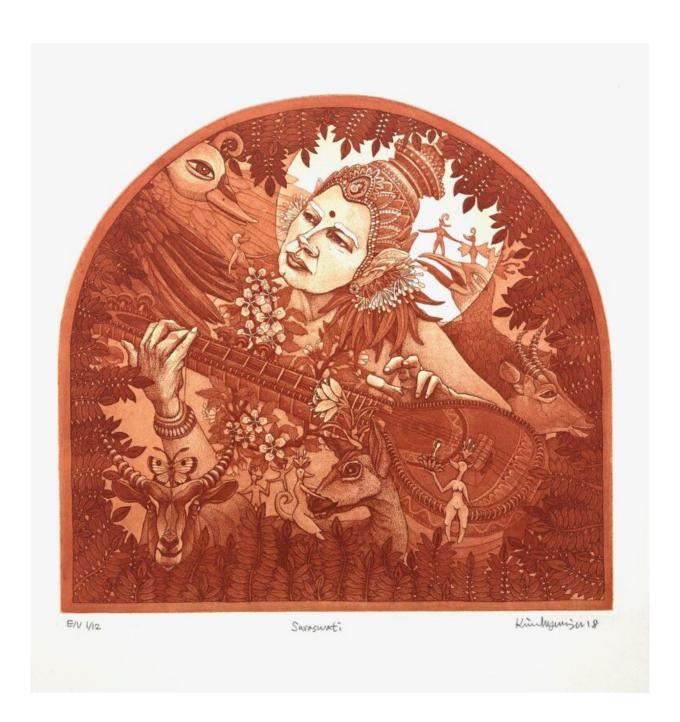

Paul Compton

Caprine Shrine Watercolour and pencil on paper Paper Size: 226 x 131 mm

Paul Compton

*Bear Stack*Watercolour and pencil on paper
Paper Size: 282 x 390 mm

Hyun Ju Kim
Saraswati
Edition of 12
Etching & Aquatint
Paper size: 33 x 50cm