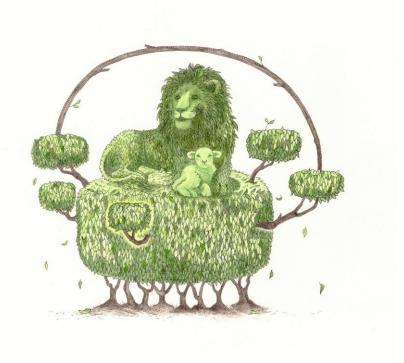

Price Framed \$750

Hyun Ju Kim
Rain
Edition of 10
Etching and Aquatint
Paper size: 38 x 56cm

Paul Compton

Lion and Lamb
Watercolour and pencil on paper
Paper Size: 210 x 210 mm

Unframed \$280

Paul Compton

Leopard and Kid Watercolour and pencil on paper Paper Size: 182 x 220 mm