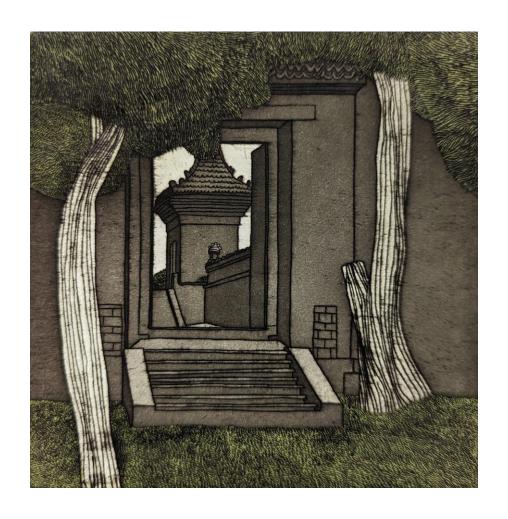

#### Damon Kowarsky

Panorama, Koroitj Etching and aquatint on cotton rag Edition of 12 Image Size: 855 x 200 mm

Unframed \$880 Framed \$1580

Damon Kowarsky

Zai Tiantan

Etching and Aquatint

Edition of 12

Paper Size: 245 x 330 mm