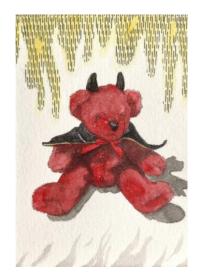

Sparkly Red Valentine's Day Devil Bear

"Vessels", a series of miniature teddy bear portraits

Ink, pencil and watercolour on paper, 65 x 80 mm

Framed \$200 each

Mink Bear