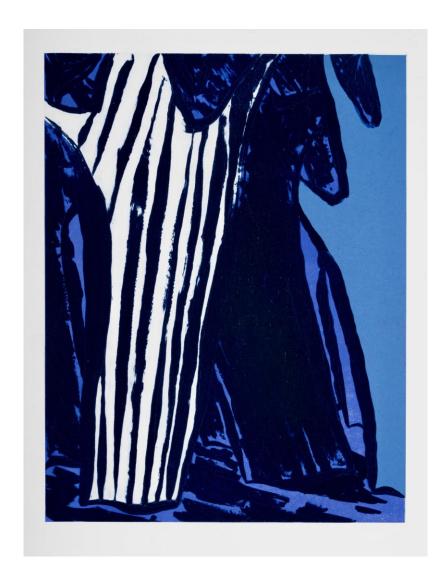

#### Lana De Jager

Fox Photopolymer etching - chine-collé + à la poupée Edition of 20

Paper Size: 540 x 550 mm

Unframed \$580 Framed \$1200