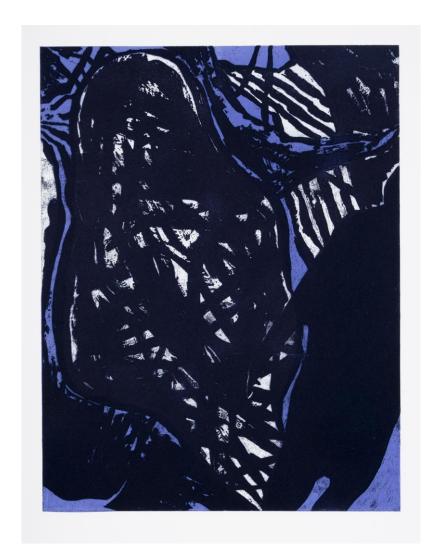

## Chris Ingham

Tree Escape Sugarlift aquatint on colour roll Edition of 5

Paper size: 500 x 685 mm

Unframed \$860 Framed \$1370

Pip Ryan

Budgie Beast Watercolour, gouache, pencil on paper Unique State Paper size: 380 x 575 mm