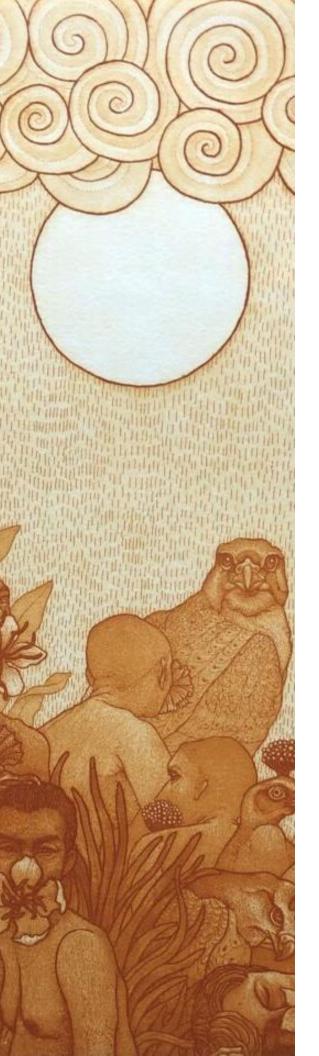

Paul Compton

Caprine Shrine Watercolour and pencil on paper Paper Size: 226 x 131 mm

Paul Compton

*Bear Stack*Watercolour and pencil on paper
Paper Size: 282 x 390 mm

Hyun Ju Kim
Saraswati
Edition of 12
Etching & Aquatint
Paper size: 33 x 50cm