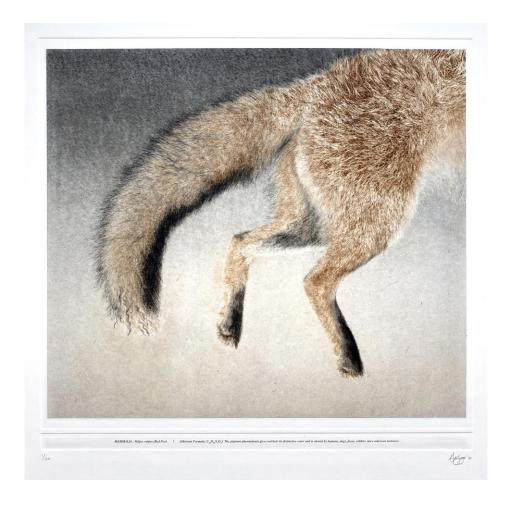

#### Lana De Jager

Fox Photopolymer etching - chine-collé + à la poupée Edition of 20

Paper Size: 540 x 550 mm

Unframed \$580 Framed \$1200