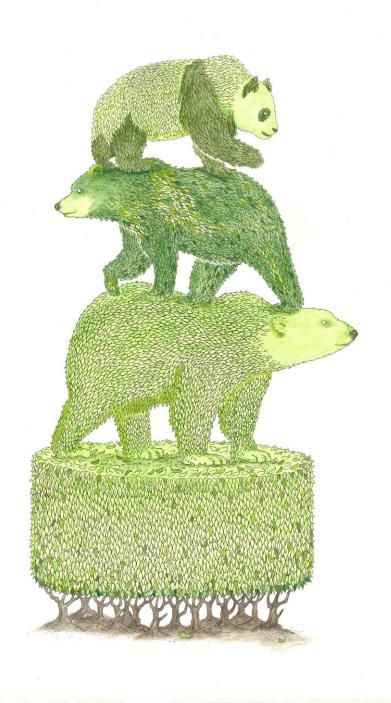

Paul Compton

Caprine Shrine Watercolour and pencil on paper Paper Size: 226 x 131 mm

Paul Compton

*Bear Stack*Watercolour and pencil on paper
Paper Size: 282 x 390 mm

Hyun Ju Kim
Saraswati
Edition of 12
Etching & Aquatint
Paper size: 33 x 50cm