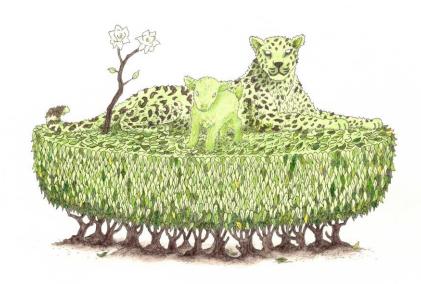

Price Framed \$750

Hyun Ju Kim
Rain
Edition of 10
Etching and Aquatint
Paper size: 38 x 56cm

Paul Compton

Lion and Lamb
Watercolour and pencil on paper
Paper Size: 210 x 210 mm

Unframed \$280

Paul Compton

Leopard and Kid Watercolour and pencil on paper Paper Size: 182 x 220 mm