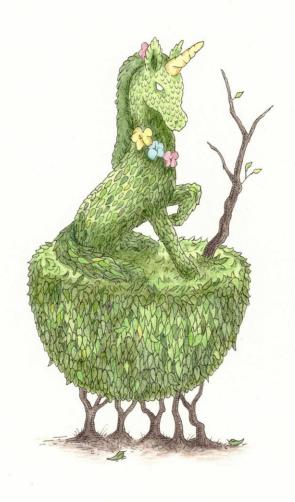

Paul Compton

Caprine Shrine Watercolour and pencil on paper Paper Size: 226 x 131 mm

Paul Compton

*Bear Stack*Watercolour and pencil on paper
Paper Size: 282 x 390 mm

Hyun Ju Kim
Saraswati
Edition of 12
Etching & Aquatint
Paper size: 33 x 50cm