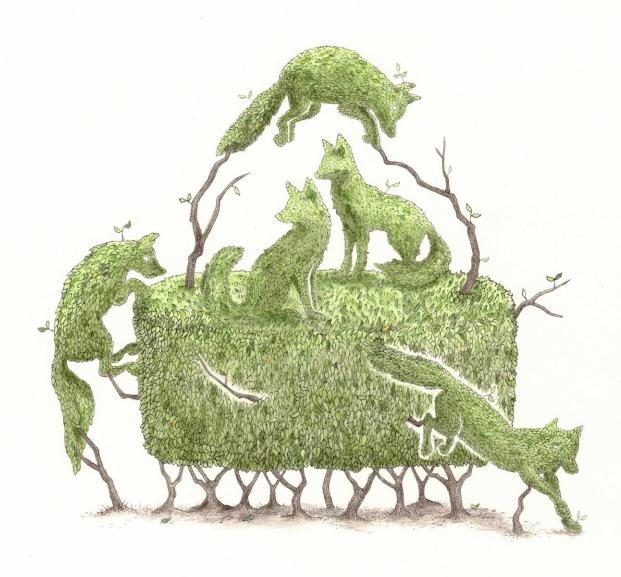

Unframed \$220 Framed \$490

Paul Compton
Skulk
Watercolour and pencil on paper
Paper Size: 210 x 297 mm

SOLD

Paul Compton

Petite Unicorn Watercolour and pencil on paper Paper Size: 190 x 115 mm

Unframed \$150