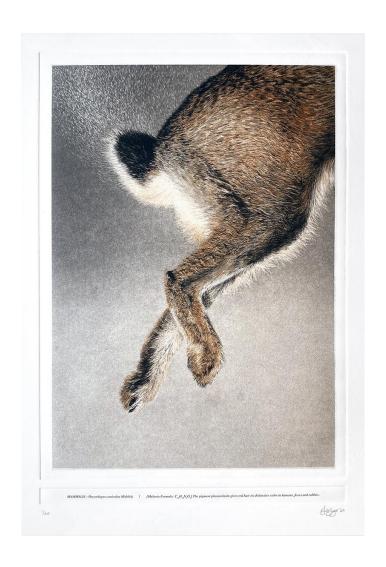

## Lana De Jager

Rabbit

Photopolymer etching - chine-collé + à la poupée

Edition of 20

Paper Size: 540 x 400 mm

Unframed \$580 Framed \$1100