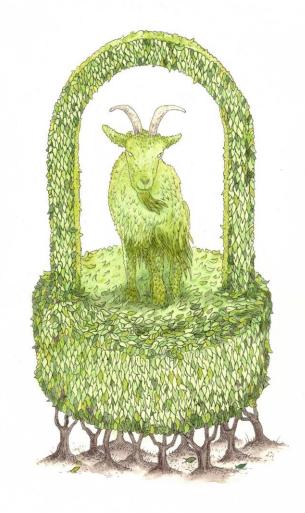

Paul Compton

Caprine Shrine Watercolour and pencil on paper Paper Size: 226 x 131 mm

Paul Compton

*Bear Stack*Watercolour and pencil on paper
Paper Size: 282 x 390 mm

Hyun Ju Kim
Saraswati
Edition of 12
Etching & Aquatint
Paper size: 33 x 50cm