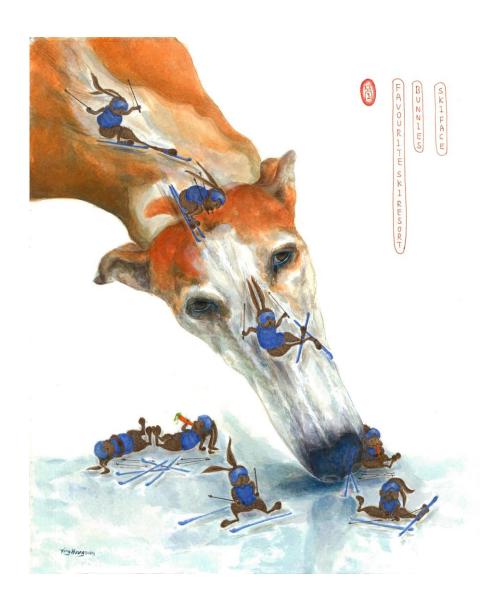

## Pip Ryan

Magpie Flip Watercolour, gouache, pencil on paper Unique State Paper size: 290 x 380 mm

Chopsticks Kiddy
Gouache on wood
Unique State
Image Size: 460 x 400 mm

Ski Face, Bunnies Favourite Ski Resort Gouache on paper Unique State Image Size: 340 x 290 mm