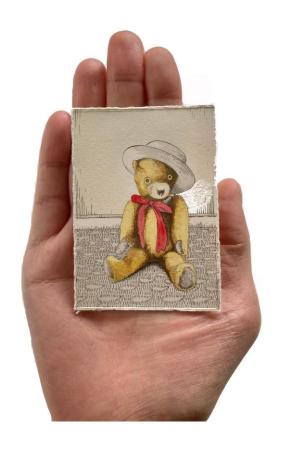

Sparkly Red Valentine's Day Devil Bear

"Vessels", a series of miniature teddy bear portraits

Ink, pencil and watercolour on paper, 65 x 80 mm

Framed \$200 each

Mink Bear

#### Vessels...

1960's Mechanical Teddy Mechanical Kangaroo Steiff Bear on Wheels Sterling Panda with Ribbon Andy Pandy Adam Steiff Tiger Squished Ear Bear Carnival Prize Toy Koala Ellie Oldie Mr Puddles Red-Mouthed Fixer-Upper Sparkly Red Valentine's Day Devil Bear Candy Mink Fur Bear Bunnikins Robbie (Australian 1940s Joy Toy Bear)